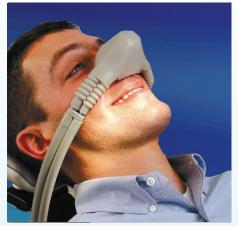

# Change your view of nitrous oxide.

Traditional nasal mask

- Low profile
- Scavenging efficiency

The Porter Silhouette nasal mask is available in 4 sizes: Pedo, Adult Small, Medium and Large resulting in a perfect fit for all of your patients.

- Unobstructed access
- Predictable experience
- Single patient use
- Adheres to nose