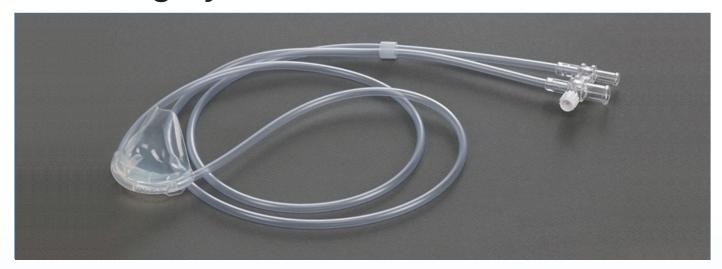

# Change your view of nitrous oxide.

Traditional nasal mask

- Low profile
- Scavenging efficiency

The Porter Silhouette nasal mask is available in 4 sizes: Pedo, Adult Small, Medium and Large resulting in a perfect fit for all of your patients.

- Unobstructed access
- Predictable experience
- Single patient use
- Adheres to nose