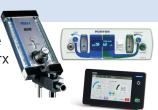

#### **Purchase**

Any item in the Porter Catalog Purchase a Silhouette 12-pack

#### Receive

10% Discount\*\*\*
Free Silhouette Retro Kit\*\*\*\*

- \*Part numbers SIL2-RETRO-PKG and SIL2-VAR-4x3 must be added to the PO as a \$0 item or as a comment on the PO or a copy of the order must be sent to Porter requesting free items.
- \*\*Trade-in credit cannot be combined with any other promotion or discount.
- \*\*\*All meeting orders must be received within 1 week of the meeting and noted for the specific meeting at which the order was taken. Meeting orders must ship within 30 days of the meeting.
- \*\*\*\*New Silhouette users only.