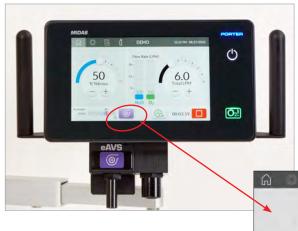

# **eAVS: Electronic Automatic Vacuum Switch**

# **Precision Scavenging Control**

- Vacuum display and control located on the Porter Midas™ touchscreen
- Accurately set and control vacuum flow for ideal scavenging
- Automatically activates the vacuum when gas flow begins