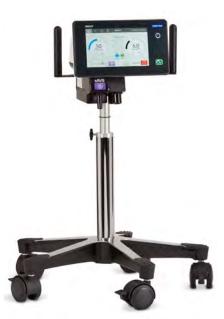

# Porter MIDAS<sup>TM</sup> Portable Options • E-stand 4-cylinder mobile cart

- Compact mobile cart
- Telescoping wall arm

7440-AV

7420-AV