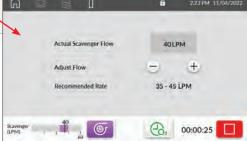

# **eAVS: Electronic Automatic Vacuum Switch**

# **Precision Scavenging Control**

- Vacuum display and control located on the Porter Midas™ touchscreen
- Accurately set and control vacuum flow for ideal scavenging
- Automatically activates the vacuum when gas flow begins