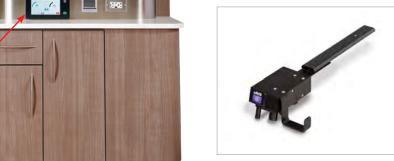

# Porter MIDAS™ Cabinet or Wall Mount System

At 5.3" H x 9.2" W x 1.5" D, the Porter Midas<sup>TM</sup> touchscreen is ideal for tight cabinet spaces and easy to install for a wide variety of cabinets.

Easy installation with mounting bracket and 1-1/8" hole cut-out

Under Counter Bag Tee Slide Mount **2037-M** 