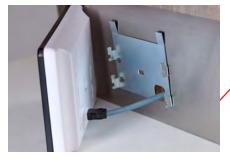

# Porter MIDAS™ Cabinet or Wall Mount System

At 5.3" H x 9.2" W x 1.5" D, the Porter Midas<sup>TM</sup> touchscreen is ideal for tight cabinet spaces and easy to install for a wide variety of cabinets.

Easy installation with mounting bracket and 1-1/8" hole cut-out

Under Counter Bag Tee Slide Mount **2037-M** 