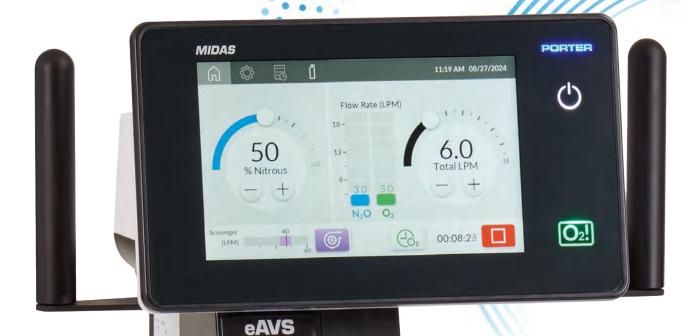

# Introducing Porter MIDAS™ – A new nitrous oxide flowmeter with all the right touches.

### **Features & Benefits**

With its advanced touchscreen interface, Porter Midas<sup>TM</sup> redefines precision and accuracy in nitrous oxide and oxygen delivery. Touch and Slide<sup>TM</sup> gas flow and concentration control *and* so much more with a touch of the finger!

- Touch and Slide<sup>™</sup> flow and concentration controls\*
   Porter Midas<sup>™</sup> App and iPad<sup>™</sup> exportable
- High flow capability up to 18 LPM
- Capacitive touch
- Ergonomic and intuitive controls
- eAVS Electronic Automatic Vacuum Switch precision scavenger control\*
- Audible and visual alerts