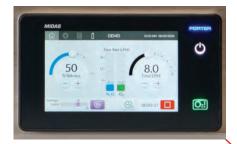

### **Features & Benefits**

With its advanced touchscreen interface, Porter Midas<sup>TM</sup> redefines precision and accuracy in nitrous oxide and oxygen delivery. Touch and Slide<sup>TM</sup> gas flow and concentration control *and* so much more with a touch of the finger!

- Touch and Slide<sup>™</sup> flow and concentration controls\*
   Porter Midas<sup>™</sup> App and iPad<sup>™</sup> exportable
- High flow capability up to 18 LPM
- Capacitive touch
- Ergonomic and intuitive controls
- eAVS Electronic Automatic Vacuum Switch precision scavenger control\*
- Audible and visual alerts

# **Precision Scavenging Control**

- Vacuum display and control located on the Porter Midas™ touchscreen
- Accurately set and control vacuum flow for ideal scavenging
- Automatically activates the vacuum when gas flow begins