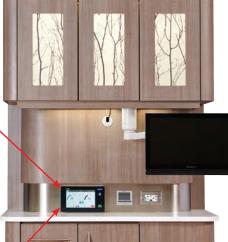

# Porter MIDAS™ Cabinet or Wall Mount System

At 5.3" H x 9.2" W x 1.5" D, the Porter Midas<sup>TM</sup> touchscreen is ideal for tight cabinet spaces and easy to install for a wide variety of cabinets.

Easy installation with mounting bracket and 1-1/8" hole cut-out

Under Counter Bag Tee Slide Mount **2037-M** 