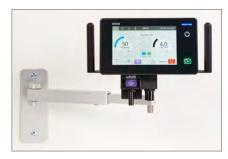

# Porter MIDAS<sup>TM</sup> Portable Options • E-stand 4-cylinder mobile cart

- Compact mobile cart
- Telescoping wall arm

7440-AV

7420-AV