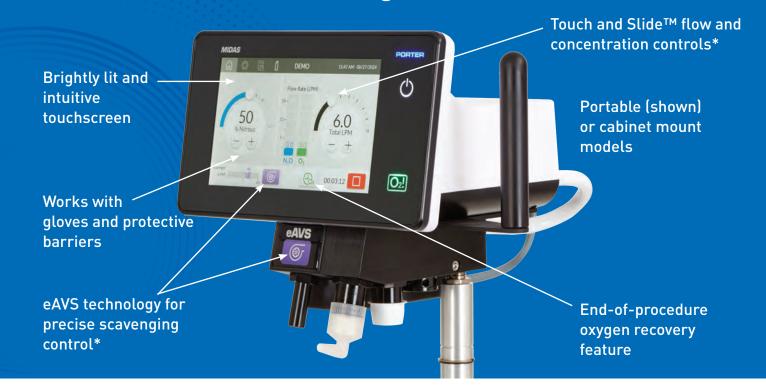

### **Features & Benefits**

With its advanced touchscreen interface, Porter Midas<sup>TM</sup> redefines precision and accuracy in nitrous oxide and oxygen delivery. Touch and Slide<sup>TM</sup> gas flow and concentration control *and* so much more with a touch of the finger!

- Touch and Slide<sup>™</sup> flow and concentration controls\*
   Porter Midas<sup>™</sup> App and iPad<sup>™</sup> exportable
- High flow capability up to 18 LPM
- Capacitive touch
- Ergonomic and intuitive controls
- eAVS Electronic Automatic Vacuum Switch precision scavenger control\*
- Audible and visual alerts

- Porter Midas<sup>™</sup> App and iPad<sup>™</sup> exportable procedure log
- Porter Midas<sup>™</sup> App and iPad<sup>™</sup> remote control option
- Gas used and gas remaining log
- End-of-procedure 0, recovery program
- 2-year warranty

# **eAVS: Electronic Automatic Vacuum Switch**

# **Precision Scavenging Control**

- Vacuum display and control located on the Porter Midas™ touchscreen
- Accurately set and control vacuum flow for ideal scavenging
- Automatically activates the vacuum when gas flow begins